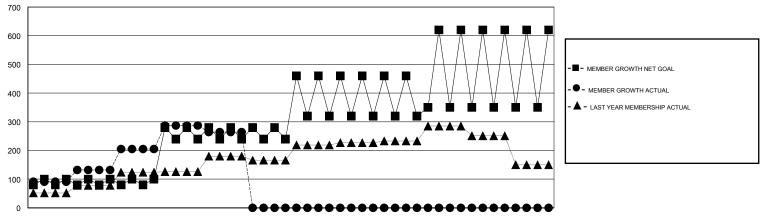

## District 308 B2

Results as of: 11/30/2019

| GMT:          |               | L           | OCATION MALAYSIA |                                  |                           |                         | GMT CA                                             |  |
|---------------|---------------|-------------|------------------|----------------------------------|---------------------------|-------------------------|----------------------------------------------------|--|
|               | Club          | S           |                  | Members<br>RESULTS FOR 2019-2020 |                           |                         |                                                    |  |
|               | RESULTS FOR   | R 2019-2020 |                  |                                  |                           |                         |                                                    |  |
| QUARTER       | NEW CLUB GOAL | NEW CLUBS   | DROPPED CLUBS    | QUARTER                          | MEMBER GROWTH NET<br>GOAL | MEMBER GROWTH<br>ACTUAL | DROPPED<br>MEMBERS ACTUAL<br>(including transfers) |  |
| JULY/AUG/SEPT | 2             | 12          | 4                | JULY/AUG/SEPT                    | 90                        | 1536                    | 628                                                |  |
| OCT/NOV/DEC   | 1             | 4           | 0                | OCT/NOV/DEC                      | 170                       | 452                     | 192                                                |  |
| JAN/FEB/MAR   | 1             | 0           | 0                | JAN/FEB/MAR                      | 130                       | 0                       | 0                                                  |  |
| APR/MAY/JUNE  | 1             | 0           | 0                | APR/MAY/JUNE                     | 95                        | 0                       | 0                                                  |  |