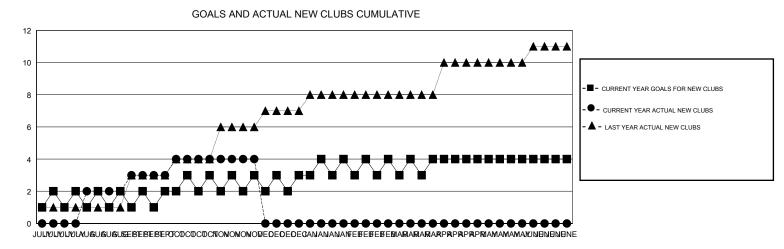

## District 308 B2

Results as of: 11/30/2019

| GMT:          |               | L           | OCATION MALAYSIA |                                  |                           |                         | GMT CA                                             |  |
|---------------|---------------|-------------|------------------|----------------------------------|---------------------------|-------------------------|----------------------------------------------------|--|
|               | Club          | S           |                  | Members<br>RESULTS FOR 2019-2020 |                           |                         |                                                    |  |
|               | RESULTS FOR   | R 2019-2020 |                  |                                  |                           |                         |                                                    |  |
| QUARTER       | NEW CLUB GOAL | NEW CLUBS   | DROPPED CLUBS    | QUARTER                          | MEMBER GROWTH NET<br>GOAL | MEMBER GROWTH<br>ACTUAL | DROPPED<br>MEMBERS ACTUAL<br>(including transfers) |  |
| JULY/AUG/SEPT | 2             | 12          | 4                | JULY/AUG/SEPT                    | 90                        | 1536                    | 628                                                |  |
| OCT/NOV/DEC   | 1             | 4           | 0                | OCT/NOV/DEC                      | 170                       | 452                     | 192                                                |  |
| JAN/FEB/MAR   | 1             | 0           | 0                | JAN/FEB/MAR                      | 130                       | 0                       | 0                                                  |  |
| APR/MAY/JUNE  | 1             | 0           | 0                | APR/MAY/JUNE                     | 95                        | 0                       | 0                                                  |  |